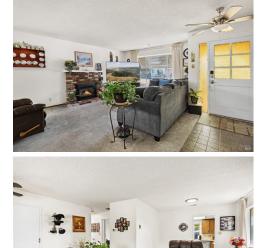

## 316 Pine Circle, Healdsburg, CA 95448

- » Beds: 2 | Baths: 2 Full
- » MLS #: 324020754
- » Single Family | 1,266 ft<sup>2</sup> | Lot: 5,227 ft<sup>2</sup>
- » More Info: 316PineCircle.isforsale.com

## \$635,000