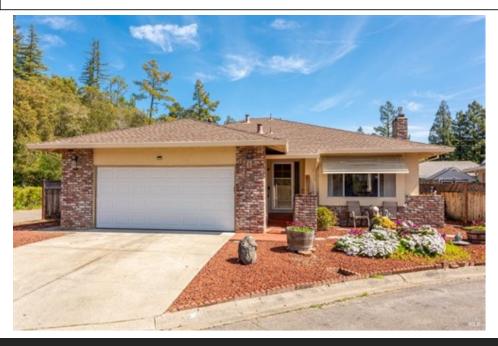

## 316 Pine Circle, Healdsburg, CA 95448

- » Beds: 2 | Baths: 2 Full
- » MLS #: 324020754
- » Single Family | 1,266 ft<sup>2</sup> | Lot: 5,227 ft<sup>2</sup>
- » More Info: 316PineCircle.isforsale.com

## \$635,000