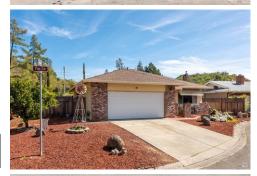

## 316 Pine Circle, Healdsburg, CA 95448

- » Beds: 2 | Baths: 2 Full
- » MLS #: 324020754
- » Single Family | 1,266 ft<sup>2</sup> | Lot: 5,227 ft<sup>2</sup>
- » More Info: 316PineCircle.isforsale.com

## \$635,000