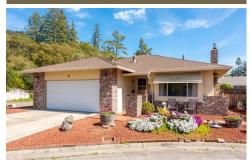

## 316 Pine Circle, Healdsburg, CA 95448

- » Beds: 2 | Baths: 2 Full
- » MLS #: 324020754
- » Single Family | 1,266 ft<sup>2</sup> | Lot: 5,227 ft<sup>2</sup>
- » More Info: 316PineCircle.isforsale.com

## \$635,000